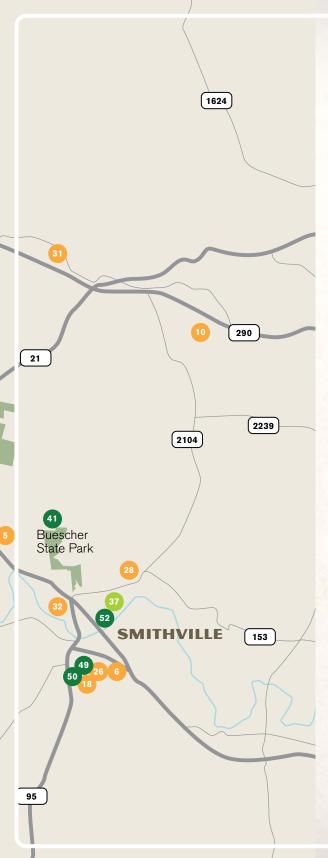

#### JAMES H. LONG RAILROAD PARK AND MUSEUM

100 NW 1st Street, Smithville 78957 512-237-2313 ExploreBastropCounty.com

With railroad history and artifacts dating from 1886, Smithville's Railroad Museum is fun for visitors of all ages.

#### **SMITHVILLE CRAWFORD MUNICIPAL AIRPORT**

789 NW Lopp 230, Smithville 78957 512-237-2210 CLSmithville.TX.US

The Smithville Municipal Airport is the perfect place to park your plane during a visit to Bastrop County. Flying lessons and helicopter rides are available through vendors at the airport.

#### JERRY TRIMBLE HELICOPTERS

Smithville Airport, Smithville 78957 512-360-7633 JerryTrimbleHelicopters.com

See Bastrop County from a bird's perspective! Fulfill that "always wanted to" goal with Jerry Trimble Helicopters' gift of flight!

#### **BUESCHER STATE PARK**

100 Park Road 1C, Smithville 78957 512-237-2241

Buescher State Park offers over 50 campsites, a group picnic area, a large recreation hall with a kitchen and more! Whether you're planning an overnight camping trip or a family reunion, Buescher is the perfect spot for kayaking, canoeing and fishing.

#### **SMITHVILLE POWER PLANT SKATE PARK**

350 NW 1<sup>st</sup> Street, Smithville 78957 512-237-3282 ext. 7 CLSmithville,TX.US

Smithville's Power Plant Skate Park, adjacent to Veterans Memorial Park, is open to the public during daylight hours. Protective gear is required at all times.

#### SMITHVILLE TEXAS VETERANS MEMORIAL PARK

311 NW 2<sup>nd</sup> Street, Smithville 78957 512-237-3282 ext. 7 CL Smithville TX US

The Smithville Veterans Memorial Park honors the brave men and women who have served this great nation in all branches of the military. After playing on the splash pad, children often find the names of relatives or family friends in the list of honored veterans.

#### **VERNON L. RICHARDS RIVERBEND PARK**

107 Hwy 71 West, Smithville 78957 512-237-3282 ext. 7

Smithville's 50-acre Vernon L. Richards Riverbend Park has something for everyone looking for outdoor recreational activities. It features a softball field, volleyball courts and an 18-hole disc golf course. There are pavilions, 19 campsite pads, hiking trails and easy access to the Colorado River.