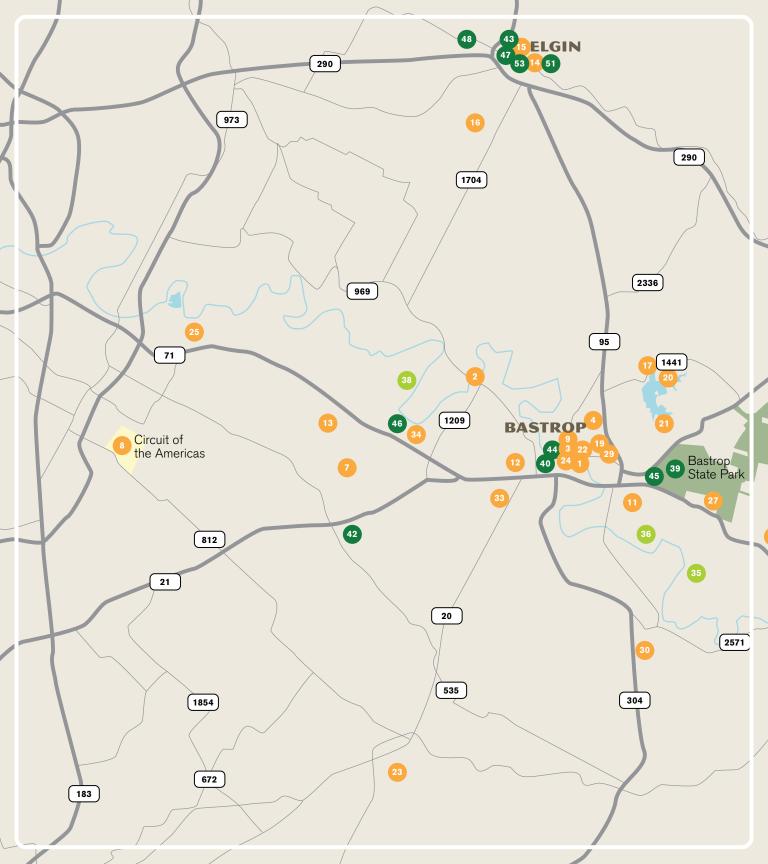

## - COUNTY -OVERVIEW -

VISIT THE CITIES OF BASTROP, ELGIN, SMITHVILLE AND THE NEARBY RURAL COMMUNITIES OF MCDADE, RED ROCK, ROCKNE AND ROSANKY.

SMITHVILLE – Take a bike ride through the historic district's oak-lined streets or hike along one of many secluded wooded paths in Riverbend Park along the Colorado River. Take a moment to visit the Railroad Museum, the Guinness record-holding "World's Largest Gingerbread Man," and the Veterans Memorial Park. Join us at a festival! Smithville offers historic bed and breakfast inns, downtown shopping and restaurants with fare to please any palate.

#### **BASTROP COUNTY COURTHOUSE & JAIL**

803 Pine Street, Bastrop 78602 512-581-7100

The Bastrop County Courthouse is a historic structure built in 1883. The Renaissance Revival-style building was designed by Jasper N. Preston and F. E. Ruffini and was added to the National Register of Historic Places in 1975. The infamous "hanging hook" remains on the landing between the first and second floor.

#### BARTON HILL FARMS (SEASONAL)

1115 FM 969, Bastrop 78602 855-969-1115 BartonHillFarms.com

Barton Hill Farms hosts the seasonal Flower and Fall Festivals, which feature a five-acre corn maze, kids' activities, games and live music throughout the day.

#### **BASTROP OPERA HOUSE**

711 Spring Street, Bastrop 78602 512-321-6283 BastropOperaHouse.com

The historic 1889 Bastrop Opera House, known as the Strand Theatre during World War II and the Teen Tower in the 1950s, offers wonderful award-winning stage performances of vaudeville, melodramas, musicals and comedies.

#### **BASTROP SKATING PALACE**

2600 Hwy 95, Bastrop 78602 512-303-0320 BastropSkate.weebly.com

Fun for the entire family, the Bastrop Skating Palace has been an owner-operated roller-skating rink since 1988.

#### CIRCUIT OF THE AMERICAS

9201 Circuit of the Americas Boulevard, Austin, Texas 78617 512-301-6600 CircuitoftheAmericas.com

Circuit of the Americas in Austin is home to Formula 1, MotoGP, X Games, the Austin 360 Amphitheater and more.

#### **COPPER SHOT DISTILLERY**

601 Chestnut Street #E, Bastrop 78602 512-412-6414 CopperShotDistillerv.com

Copper Shot Distillery handcrafts their American distilled spirits on-site and in small batches, producing the best flavor.

#### **COTTON BOWL SPEEDWAY**

1175 CR 202, Paige 78659 512-507-1486 CottonBowlSpeedway.com

Cotton Bowl Speedway is a 3/8-mile dirt track in Paige. In addition to stock-car racing, the track hosts events like monster-truck races and concerts.

#### DEEP IN THE HEART ART FOUNDRY

405 Jackson Street, Bastrop 78602 512-321-7868 DeepInTheHeart.net

Nestled in the Lost Pines of Central Texas, Deep in the Heart Art Foundry was established in 1980, since that time, we have continued to grow. Call for an appointment to tour one of the few full-service art foundries left in the country.

#### **DINOSAUR PARK**

893 Union Chapel Road, Cedar Creek 78612 512-321-6262 TheDinoPark.com

The Dinosaur Park features a unique outdoor museum setting, offering realistic life-size replicas. Activities include a fossil-dig site, playground, picnic area and a dinosaur-themed gift shop.

#### **ELGIN CHRISTMAS TREE FARM**

120 Natures Way, Elgin 78621 512-281-5016 ElginChristmasTreeFarm.com

The Elgin Christmas Tree Farm, which opened in 1984, is the area's original choose-and-cut Christmas tree farm. Come see the farm year-round for family fun and activities.

#### **ELGIN DEPOT MUSEUM**

14 Depot Street, Elgin 78621 512-285-2000 ElginTX.com

Located in the historic Union Depot, circa 1903, museum exhibits feature the development of Elgin and war memorabilia from the Texas Revolution to current day.

#### **EVERGREEN FARMS (SEASONAL)**

242 Monkey Road, Elgin 78621 512-281-4833 Evergreen-Farms.org

Evergreen Farms offers a true family experience with the Pumpkin Hunt in October and, in November and December, a delightful collection of Christmas trees.

#### HERO WATER SPORTS (SEASONAL)

Lake Bastrop, 603 FM 1441, Bastrop 78602 512-718-3496 HeroWaterSports.com

Hero Water Sports is the first and biggest inflatable waterpark located on beautiful Lake Bastrop! We pride ourselves in providing a fun time for kids from seven to seventy.

#### LAKE BASTROP

LCRA.org

The Lower Colorado River Authority (LCRA) 906-acre lake serves as a venue for outdoor recreation including fishing, boating, swimming, camping and picnicking. Fish include catfish, crappie, perch, sunfish, carp and largemouth bass.

#### LAKE BASTROP NORTH SHORE PARK

603 FM 1441, Bastrop 78602 512-498-1922

Appealing equally to campers, anglers and nature lovers, North Shore Park offers 17 RV campsites, a picnic area, fishing pier, boat ramp and dock, plus volleyball and tetherball courts. A winding 4.5-mile trail connects to South Shore Park.

#### LAKE BASTROP SOUTH SHORE PARK

375 South Shore Road, Bastrop 78602 512-498-1922

South Shore Park on Lake Bastrop offers 18 cabins and 38 campsites that accommodate both RV and tent campers. Up to five people can sleep in climate-controlled cabins. Kayak and canoe rentals are available. Featured activities include sailing, skiing, canoeing, swimming, hiking, biking and tetherball. The Osprey Point Hall provides space for gatherings and events. All skill levels will enjoy the 3.5-mile loop hiking trail, which is accessible year round.

#### **LOST PINES ART CENTER**

1204 Chestnut Street, Bastrop 78602 512-321-8055 LostPinesArtCenter.org

The Lost Pines Art Center is the largest comprehensive art center in Texas. It houses several galleries, art shops, a coffee/wine bar and classroom spaces.

#### **RC'S PLAYHOUSE**

962 Hwy 71 East, Building 1, Bastrop 78602 512-412-6228 RCsPlayhouse.com

This indoor playground for ages 12 and under includes a netted tube crawl, three wave slides, an angled slide, window tunnel, corkscrew slide, v-net bridge, a butterfly bridge, a giant cylinder spin and much more!

#### **SCHULMAN THEATRES LOST PINES 8**

1600 Chestnut Street, Bastrop 78602 512-321-2007 SchulmanTheatres.com

This entertainment venue offers new-release movies, bowling, black-light mini-golf, pool tables, a full bar and lounge area, a video-game arcade plus a snack bar and grill.

## SCREAM HOLLOW WICKED HALLOWEEN PARK (SEASONAL)

149 Split Rail Lane, Smithville 78957 512-710-8267 ScreamHollow.com

Take a ride down a county drive to experience a "real" haunted house! Scream Hollow includes three haunted houses – Mansion of Terror, Lost Pines Zombie City and Slaughter Circus. The Park also has movies, retail, music, the Cackling Witch Café and Bakery, and the Rabid Bat Vampire Bar.

#### SHERWOOD FOREST FAIRE (SEASONAL)

1883 Old Hwy 20, McDade 78650 512-222-6680 SherwoodForestFaire.com

Sherwood Forest Faire, most active in March and April, features over 40 stage acts, over 130 merchant shoppes, great food, fun rides, and games for the whole family.

#### **TEXAS REPTILE ZOO**

FM 20, Bastrop 78602 TexasReptileZoo.com

A real Jurassic environment! Texas Reptile Zoo is an exhibit, educational, and behavioral research facility where patrons can view and learn about varied species of reptiles from around the world. Please see website for admission rates, directions and hours.

#### ZIP LOST PINES

1884 State Hwy 71 West, Cedar Creek 78612 512-761-2323 ZipLostPines.com

Zip Lost Pines offers six dual zip lines soaring through the Lost Pines, an amazing way to share side-by-side excitement above the shady pine forests and the Colorado River.

#### **BASTROP STATE PARK**

100 Park Road 1A, Bastrop 78602 512-321-2101

Bastrop State Park offers some of the best camping and hiking around! Enjoy exploring more than 6,000 acres of parkland. There is a group picnic pavilion, a dining hall, a children's play area and a swimming pool open seasonally. The Park's Lost Pines Hiking Trails offer the opportunity to see wildlife and the park's regrowth following the 2011 Bastrop County Complex Wildfire.

#### FISHERMAN'S PARK

1200 Willow Street, Bastrop 78602 512-332-8920 CityofBastrop.org

Fisherman's Park features a playground equipped with a splash pad, basketball and tennis courts, a soccer field, a boat dock and fishing pier, picnic tables, a large pavilion and the June Hill Pape Riverwalk, which extends a half mile along the Colorado River.