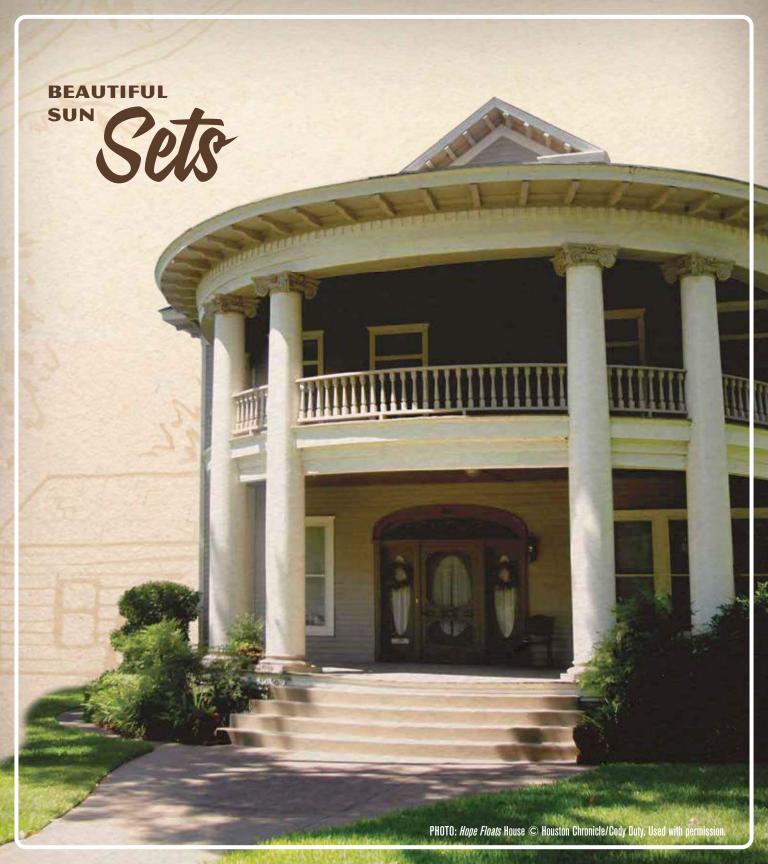

## \_\_ HISTORICAL & FILM TOURING

Cross the threshold into Bastrop County to visit some of Texas' most famous and historic homes. The downtowns of Bastrop, Elgin and Smithville, plus many of their structures, are on the National Register of Historic Places. To date, hundreds of buildings in Bastrop County have been singled out for their historic significance, making it a perfect backdrop to some of Tinseltown's biggest blockbuster movies.

For walking tours of Bastrop, Elgin and Smithville, visit ExploreBastropCounty.com.

**CROCHERON-MCDOWALL HOUSE** 

**BURLESON HOUSE** 